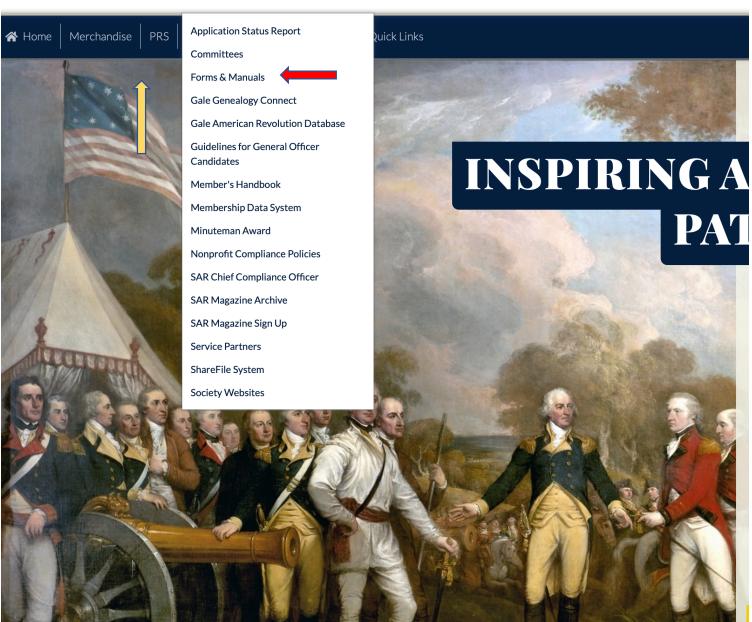

California Society
Secretary Forum
Transfers, Dual Members, & Reinstatements
November 18, 2020

Log into the National Web Site.

At the top of the page is a White Tool Bar.

Look For the "Members" tab.

There will be drop down, go to "Forms & Manuals."

Scroll down to the middle of the forms to the the "Organizational Forms" section.

Log into the National Web Site.

At the top of the page is a White Tool Bar.

Look For the "Members" tab.

There will be drop down, go to "Forms & Manuals."

Log into the National Web Site.

At the top of the page is a White Tool Bar.

Look For the "Members" tab.

There will be drop down, go to "Forms & Manuals."

Scroll down to the middle of the forms to the the "Organizational Forms" section.

Look For the "Members" tab.

There will be drop down, go to "Forms & Manuals."

Scroll down to the middle of the forms to the the "Organizational Forms" section.

In this section you will find most of the forms that are used by the chapter secretary in a PDF printable format.